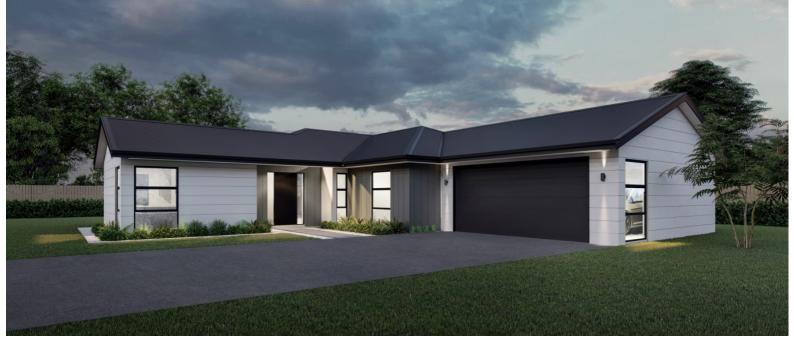

# KH169

#### Total 170sqm

Length: 17.43m Width: 15.15m

2 Bath

4 Bed

2 Car Garage

A1 Kit Home price: