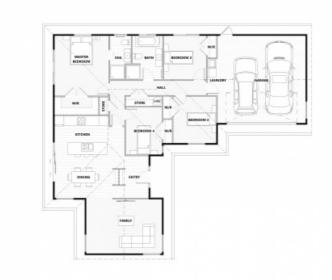

### Floorplan

© COPYRIGHT A1homes 2020.

Any attempt to copy these plans in any way will incur legal proceedings from our patent attorneys. All floor areas and sizes are to be confirmed on full permit plans. All images are artist impression only.

#### Total 170sqm

Length: 17.43m Width: 15.15m

2 Bath

4 Bed

2 Car Garage

A1 Kit Home price: