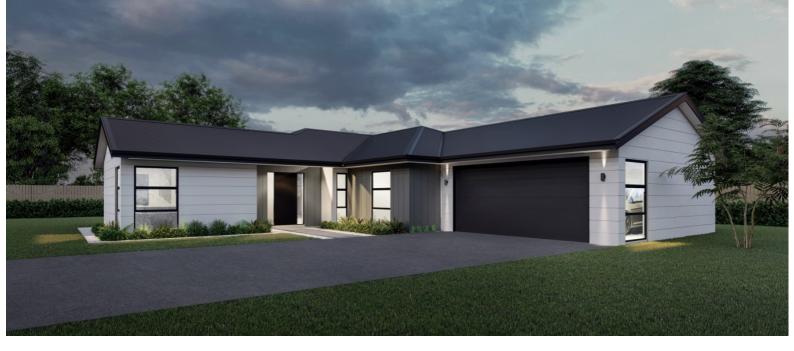

## **KH169**

### Total 170sqm

Length: 17.43m Width: 15.15m

2 Bath

4 Bed

2 Car Garage

A1 Kit Home price:

\$173,835\*

A1 Built Home price: