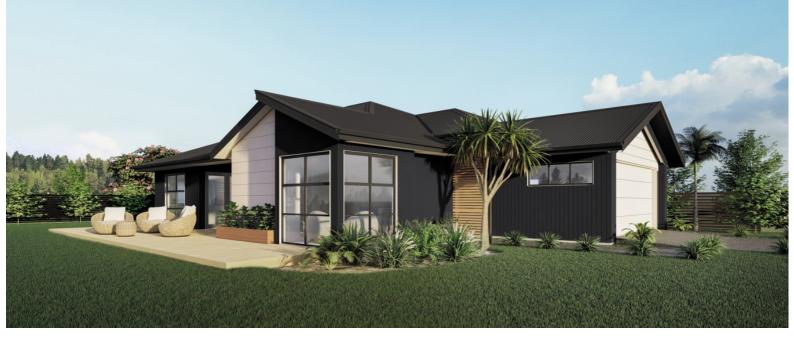

# KH198

### Total 199sqm

Length: 21.94m Width: 12.24m

2 Bath

4 Bed

2 Car Garage