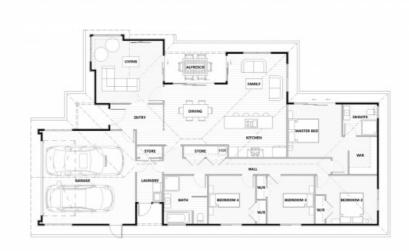

# KH198

### Total 199sqm

Length: 21.94m Width: 12.24m

2 Bath

4 Bed

2 Car Garage

t: 04 977 3501 e: sales.kapiti@A1homes.co.nz

Floorplan

© COPYRIGHT A1homes 2020.

Any attempt to copy these plans in any way will incur legal proceedings from our patent attorneys. All floor areas and sizes are to be confirmed on full permit plans. All images are artist impression only.