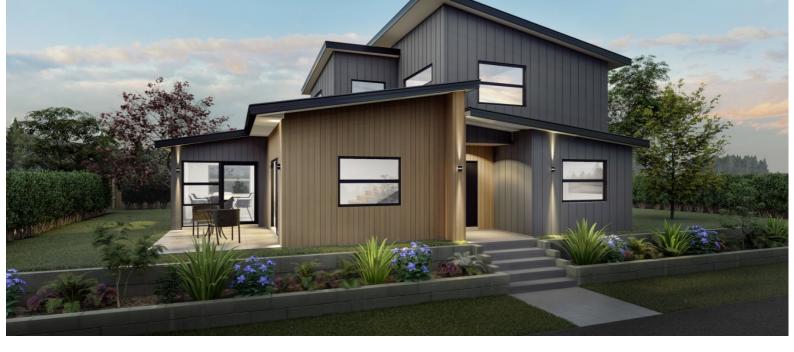

## **KH136**

## Total 136sqm

Length: 12.82m Width: 8.77m

2 Bath4 Bed

A1 Kit Home price:

\$181,381\*

A1 Built Home price:

\$415,633\*

Because every build is different, contact your local A1homes representative to help with the additional costs for your build.